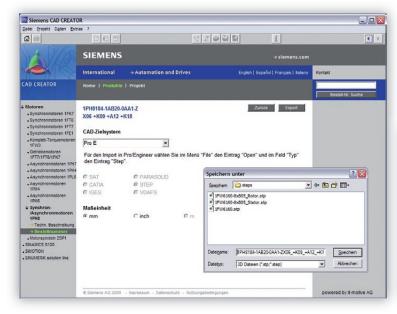

# Different start screens

The customer can select whether they want to enter ...

- Geometric data (e.g. Shaft diameter etc.)
- Technical description (e.g. size of engine, design)
- Order number or type key selection

... start screens.

This ensures a faster and simpler configuration process for all target groups.

## ■ 3D/2D – CAD Export

- All common formats
- 2D in all views
- Units inch/mm