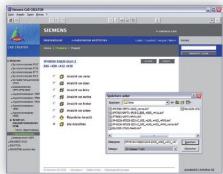

# Project lists

Archive configurations as a project, useful for later work.

#### CAD CREATOR for Siemens

- Select the product using the order number or technical data
- Specially view 3D models and download 3D and 2D presentations in all common formats
- Save project
- Complete technical documentation