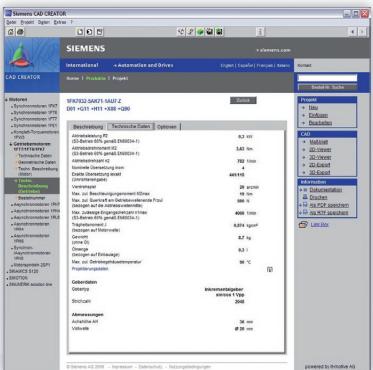

#### Results data sheet

- Product specification
- Technical data
- Options
- Product descriptions can be opened in different file formats

## CAD On Demand

Online generation and provision of the CAD models, 2D views and dimension sheets. With high precision and high performance.